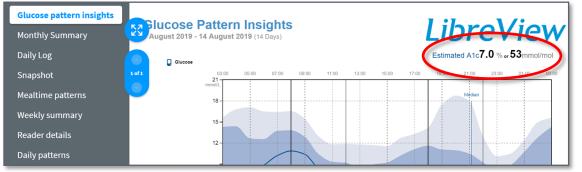

Your estimated
HbA1c can be found
on LibreView in
Glucose pattern
insights

You should review **Time in Target** on **LibreView** every <u>two weeks</u> to monitor your progress