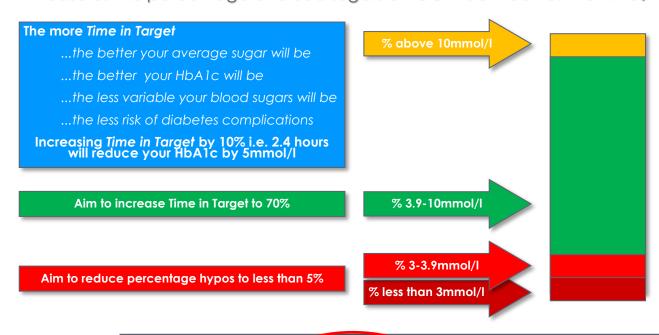

## Your Simple Guide to The Libre View App

**Time in Target** gives you a really good way of monitoring your diabetes control. It measures the percentage of blood sugars on CGM between 3.9-10mmol/l.

Time in Target can be found on LibreView in Snapshot