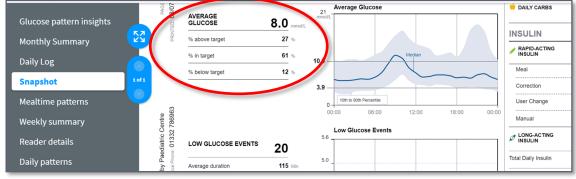

## Your Simple Guide to The Libre View App

**Time in Target** gives you a really good way of monitoring your diabetes control. It measures the percentage of blood sugars on CGM between 3.9-10mmol/l.

Time in Target can be found on LibreView in Snapshot