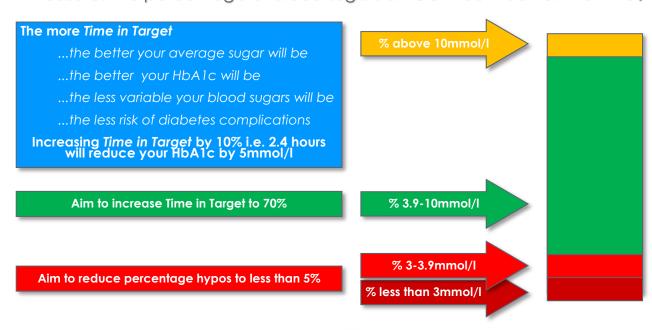

## Your Simple Guide to The Libre View App

**Time in Target** gives you a really good way of monitoring your diabetes control. It measures the percentage of blood sugars on CGM between 3.9-10mmol/l.

Time in Target can be found on LibreView in Snapshot