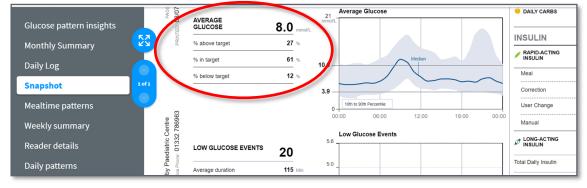

## Your Simple Guide to The Libre View App

**Time in Target** gives you a really good way of monitoring your diabetes control. It measures the percentage of blood sugars on CGM between 3.9-10mmol/l.

Time in Target can be found on LibreView in Snapshot