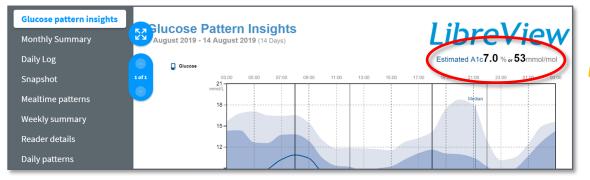

Your estimated
HbA1c can be found
on LibreView in
Glucose pattern
insights

You should review **Time in Target** on **LibreView** every <u>two weeks</u> to monitor your progress